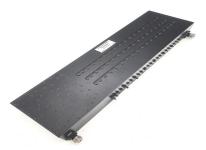

RF and Microwave Filters to mitigate RF interference & communication systems

312.5 MHz Cavity Bandpass Filter

250 - 500 MHz Tunable Bandpass Filter

3400 MHz Cavity Bandpass Filte

AE3400B12000

AE312B12028

Type Female connectors. This Cavity filter has an Min at 425 to 1000 MHz. For more information, <u>click</u> dB Max. For more information, <u>click here.</u> here.

## AE250-500TB106

Our AE312B12028 is a Cavity Bandpass filter with N- The AE250-500TB106 is a Tunable Bandpass filter with N-Type Female connectors. This Cavity filter has SMA Female connectors. This Cavity filter has insertion loss of 1.0 dB Max and a rejection of 80 dB a VSWR of 1.5:1 and a passband insertion loss of 1.0 return loss of 12 dB Min and a rejection of 40 d