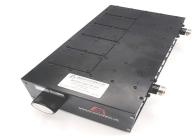

RF and Microwave Filters to mitigate RF interference & communication systems

312.5 MHz Cavity Bandpass Filter

250 - 500 MHz Tunable Bandpass Filter

3400 MHz Cavity Bandpass Filte

AE3400B12000

AE312B12028

Type Female connectors. This Cavity filter has an Min at 425 to 1000 MHz. For more information, <u>click</u> dB Max. For more information, <u>click here.</u> here.

Our AE3400B12000 is a Cavity Bandpass filter at both 2700 MHz and 4100 MHz. For more information, click here.