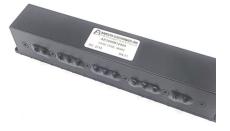

RF and Microwave Filters to mitigate RF interference & communication systems

312.5 MHz Cavity Bandpass Filter

250 - 500 MHz Tunable Bandpass Filter

3400 MHz Cavity Bandpass Filte

AE3400B12000

AE312B12028

Type Female connectors. This Cavity filter has an Min at 425 to 1000 MHz. For more information, <u>click</u> dB Max. For more information, <u>click here.</u> here.

## AE250-500TB106

Our AE312B12028 is a Cavity Bandpass filter with N- The AE250-500TB106 is a Tunable Bandpass filter with N-Type Female connectors. This Cavity filter has SMA Female connectors. This Cavity filter has insertion loss of 1.0 dB Max and a rejection of 80 dB a VSWR of 1.5:1 and a passband insertion loss of 1.0 return loss of 12 dB Min and a rejection of 40 d